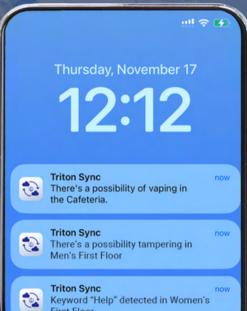

# **Unlimited Alerts... On Any Device**

**App Notification** Email **3rd Party Video Software** 

**Text Message** 

With Triton Sync, users can choose unlimited contacts to receive notifications. Managing users and groups is a breeze and you can make changes at any point.