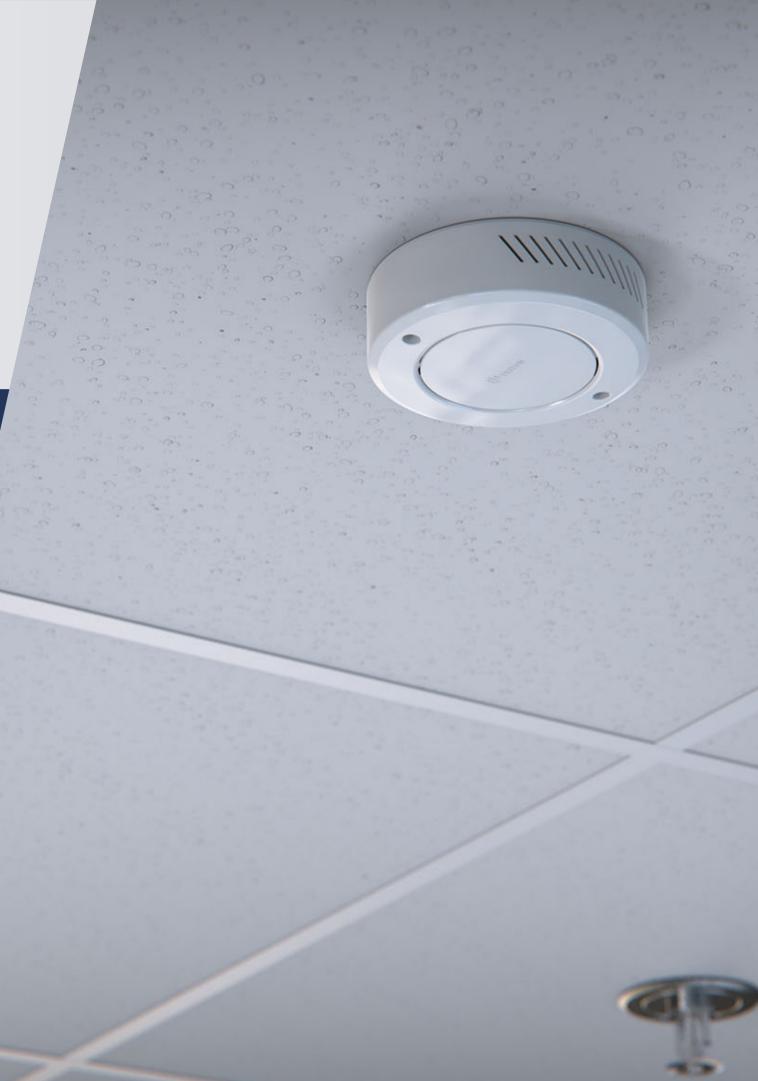

#### #1 Register Device

Scan the device's QR code or add it via serial number on the dashboard and it'll be online in seconds