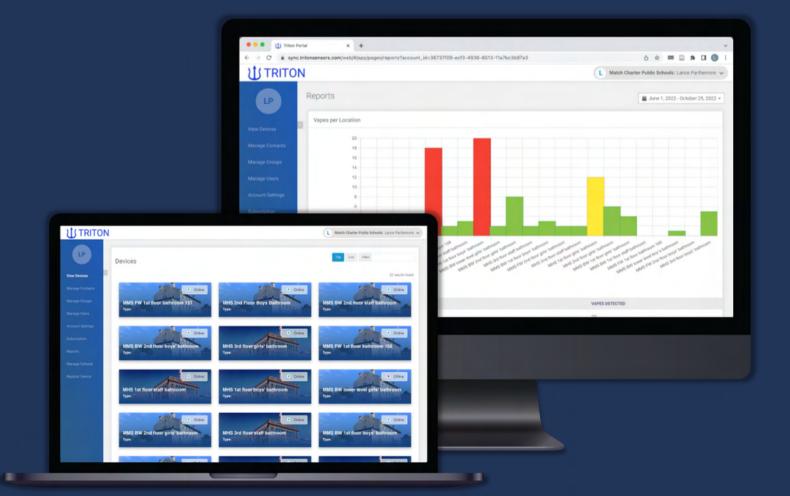

#### #1 Register Device

Scan the device's QR code or add it via serial number on the dashboard and it'll be online in seconds

### #2 Add Users

Assign user groups or individual users to receive notifications

### Vaping Histogram

Know which areas of your buildings are most popular for vaping and at what times. Use this data to better patrol your hallways and end your school's vaping epidemic.

**Fourteen 3rd Party Integrations** 